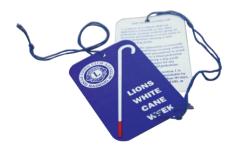

### **String Tags**

Blue tag with cane on front. White Cane Law printed on back.

\$60.00/1000